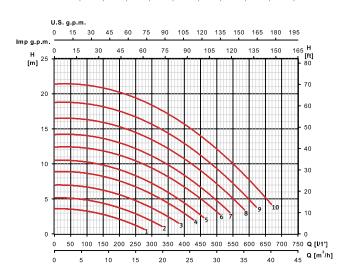

### Features table

| Model       | Working cycle<br>evopool® | I<br>[A]    | P1<br>[kW] | P2   |      | l/min | 100         | 200         | 300     | 400       | 600    |
|-------------|---------------------------|-------------|------------|------|------|-------|-------------|-------------|---------|-----------|--------|
|             |                           | 1~<br>230V  | 1~         | [kW] | [HP] | m³/h  | 6           | 12          | 18      | 24        | 36     |
| Silenplus 3 | Maximum<br>Minimum        | 14,8<br>1,6 | 2,6<br>0,2 | 2,2  | 3    | mwc   | 21,5<br>3,5 | 20,5<br>2,5 | 19<br>- | 16,5<br>- | 8<br>- |

#### Performance curve

| Speed           | 1   | 2   | 3   | 4   | 5   | 6   | 7   | 8    | 9    | 10   |
|-----------------|-----|-----|-----|-----|-----|-----|-----|------|------|------|
| Consumption [A] | 1,6 | 2,3 | 3,4 | 4,6 | 5,7 | 7,3 | 8,6 | 10,5 | 12,3 | 14,8 |