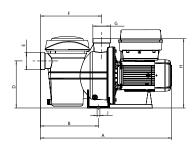

#### Dimension and weight

| Model       | Α   | В   | с   | D   | E/G | F   | н   | I   | J   | Kg   |
|-------------|-----|-----|-----|-----|-----|-----|-----|-----|-----|------|
| Silenplus 3 | 624 | 272 | 368 | 222 | 2"  | 285 | 326 | 188 | Ø13 | 23,9 |