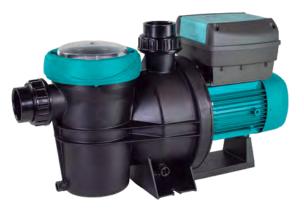

## Centrifugal single stage pump with variable speed for water recirculation and filtration

### Materials

Pump body, impeller, diffuser, suction and discharge in technopolymer. Pump shaft in AISI 431. Mechanical seal. Motor casing in aluminium. O-rings in NBR/EPDM.

#### Equipment

Control System included. 2m of cable with plug type F. Unions included 63mm.